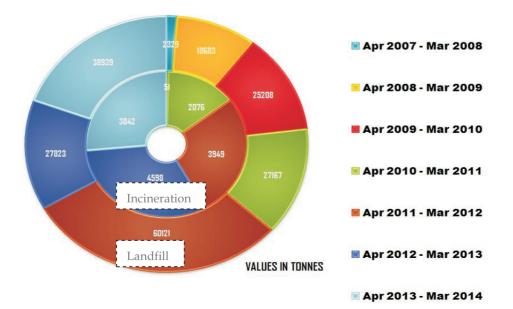

The growth in membership to the Association continues to be satisfactory. The membership as on 31.03.2014 stands at 1530. The disposal of hazardous wastes in landfill and by incineration has also shown improvement. The disposal in landfill has crossed ₹1.5Lakh MT and by incineration has touched 14,500 MT.