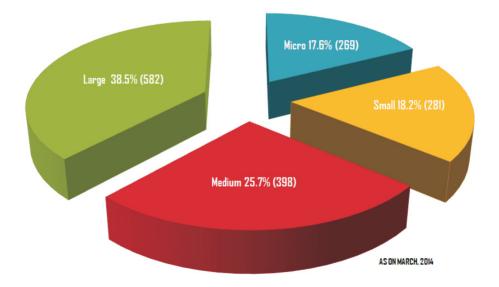

y it serves the entire state and represents a wide sector of industries in Tamilnadu.

IWMA started with a membership of 35 in 2002 and stands at around 1530 today. The association is run by self-motivated representatives from industries from all sectors. Besides multi-national companies like **Ford**, **Hyundai**, **Nokia**, **Visteon**, **Caterpillar**, **Saint Gobain** and automobile ancillaries like **Amalgamation**, **Rane** and **TVS groups**, pharma companies like **Orchid Chemicals** and chemical companies like **Manali Petroleum Corporation**, small scale and micro industries also form a sizable percentage of the membership.



#### MEMBERSHIP REGISTRATION GROWTH





#### Industrial Members - Category - wise (As on March, 2014)



Industry members-Sector Wise(As on March, 2014)





#### **IWMA** – Office Bearers

| Chairman      | Mr. Mani S         | Pharmaceutical Sector       |
|---------------|--------------------|-----------------------------|
| Secretary     | Mr. Gnanasekaran S | Engineering                 |
| Jt. Secretary | Mr. Baskaran K     | Engineering                 |
| Treasurer     | Mr. Sivaraman K    | Printing & Packaging Sector |

#### **IWMA - Executive Committee Members**

| Sector      | Large | Medium | Small & Tiny |
|-------------|-------|--------|--------------|
| Automobile  | 3     | 1      |              |
| Engineering | 1     | 2      | 1            |
| Textile     |       | 2      |              |

# Subscription Status(Effective members)

| Subscription due | Subscription received | - criting- |
|------------------|------------