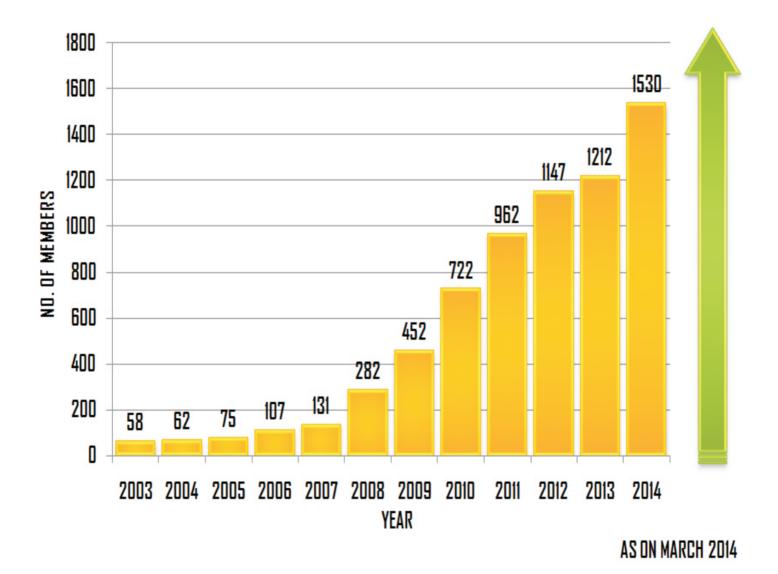

The growth in membership to the Association continues to be satisfactory. The membership as on 31.03.2014 stands at 1530. The disposal of hazardous wastes in landfill and by incineration has also shown improvement. The disposal in landfill has crossed ₹1.5Lakh MT and by incineration has touched 14,500 MT.