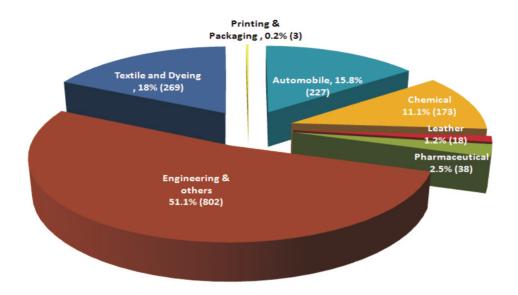

namely, Chennai, Kanchipuram and Thiruvallur. Today it serves the entire state and represents a wide sector of industries in Tamilnadu.

IWMA started with a membership of 35 in 2002 and stands at around 1530 today. The association is run by self-motivated representatives from industries from all sectors. Besides multi-national companies like **Ford**, **Hyundai**, **Nokia**, **Visteon**, **Caterpillar**, **Saint Gobain** and automobile ancillaries like **Amalgamation**, **Rane** and **TVS groups**, pharma companies like **Orchid Chemicals** and chemical companies like **Manali Petroleum Corporation**, small scale and micro industries also form a sizable percentage of the membership.



#### MEMBERSHIP REGISTRATION GROWTH





#### Industrial Members - Category - wise (As on March, 2014)



Industry members-Sector Wise(As on March, 2014)





#### **IWMA** – Office Bearers

| Chairman      | Mr. Mani S         | Pharmaceutical Sector       |
|---------------|--------------------|-----------------------------|
| Secretary     | Mr. Gnanasekaran S | Engineering                 |
| Jt. Secretary | Mr. Baskaran K     | Engineering                 |
| Treasurer     | Mr. Sivaraman K    | Printing & Packaging Sector |

#### **IWMA - Executive Committee Members**

| Sector      | Large | Medium | Small & Tiny |
|-------------|-------|--------|--------------|
| Automobile  | 3     | 1      |              |
| Engineering | 1     | 2      | 1            |
| Textile     |       | 2      |              |

# Subscription Status(Effective members)

| Subscription due | Subscription recei