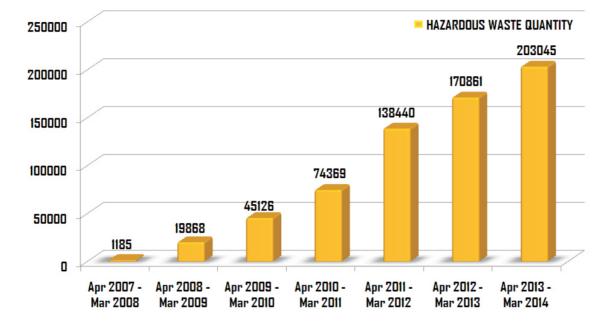

The growth in membership to the Association continues to be satisfactory. The membership as on 31.03.2014 stands at 1530. The disposal of hazardous wastes in landfill and by incineration has also shown improvement. The disposal in landfill has crossed ₹1.5Lakh MT and by incineration has touched 14,500 MT.